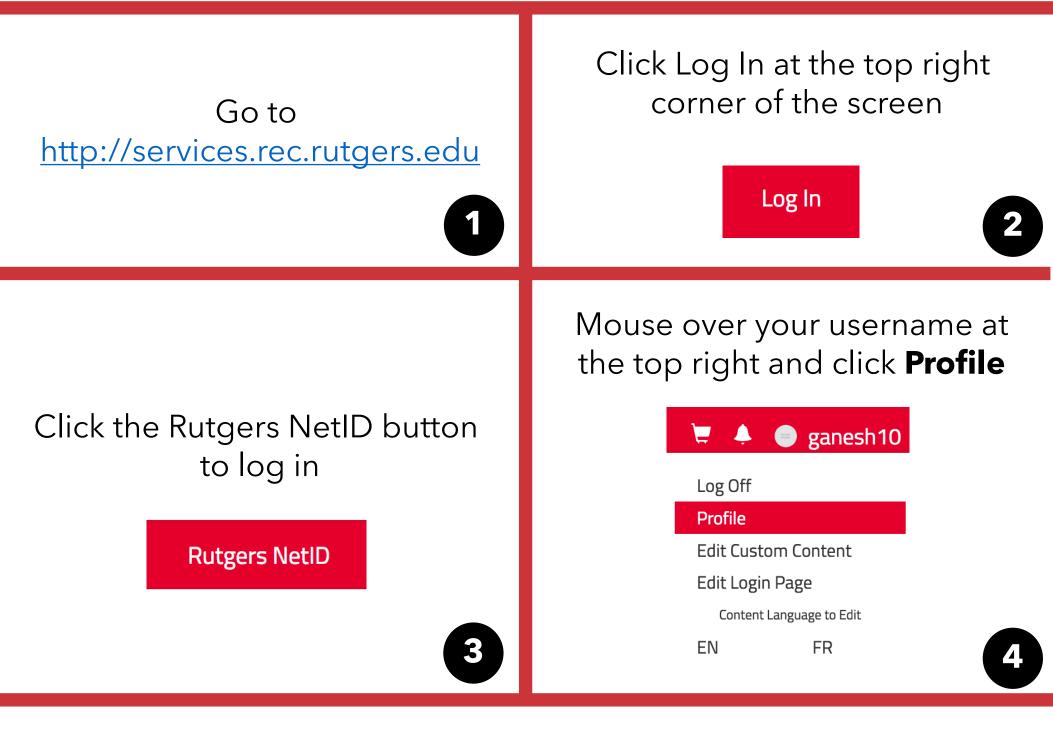

## I am a current Rutgers Student or Employee: Do I have access to the Recreation Centers?

Follow the steps below to check!

Memberships

2

Click **Memberships** along the left side of the screen

You will see any active memberships that you have under **My Memberships.** 