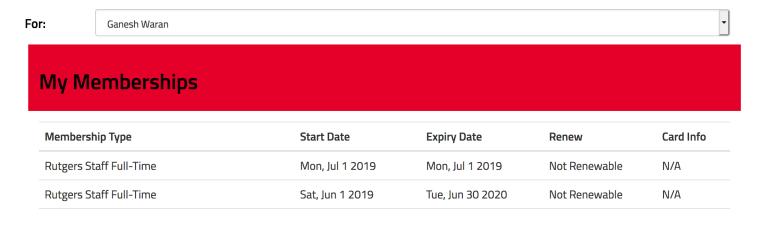

## I am a current Rutgers Student or Employee: Do I have access to the Recreation Centers?

Follow the steps below to check!

Memberships

2

Click **Memberships** along the left side of the screen

You will see any active memberships that you have under **My Memberships.** 

6

If your **My Memberships** section is blank, or if the listed membership types have expired, return to <a href="https://services.rec.rutgers.edu">https://services.rec.rutgers.edu</a> and click "Memberships" to purchase a membership that you are eligible for. It will be added to your Rutgers ID card immediately after your purchase!